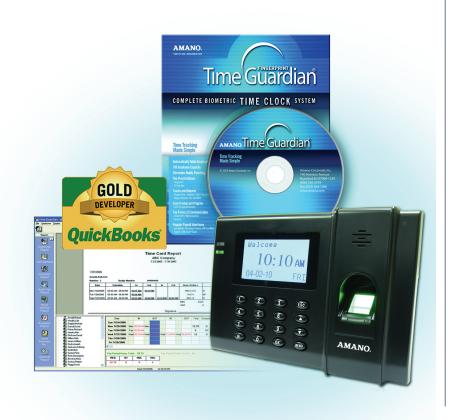

# Time Guardian® Fingerprint

Complete Biometric Time Clock System

Time Guardian® FPT-40 is an employee time tracking system designed to eliminate "buddy punching" through fingerprint recognition. This economical biometric time clock system minimizes payroll management, while saving you money on your bottom line. It also eliminates the cost of issuing and reissuing cards and badges and reduces manual calculation errors. The Time Guardian® FPT-40 interfaces with most common payroll applications, thereby providing a complete turn-key solution to accurately and efficiently manage your payroll.

## Time Guardian® Fingerprint

#### SOFTWARE

Time Guardian Windows-based employee time tracking software

#### SYSTEM COMPONENTS

| Complete Package                      |         | FPT-40/A843 |
|---------------------------------------|---------|-------------|
| FPT-40 Fingerprint Biometric Terminal | •       |             |
| Time Guardian Software                | •       |             |
| Direct Communications Cable           | 50' USB |             |
| Ethernet Communication Cable          | 6' CAT5 |             |
| 120V AC Power Adapter                 | •       |             |
| Install Guides                        | •       |             |