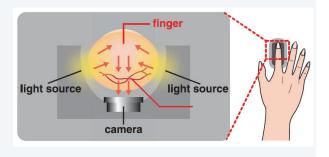

# Time Guardian® Fingerprint

Complete Biometric Time Clock System

Time Guardian® FPT-40 is an employee time tracking system designed to eliminate "buddy punching" through fingerprint recognition. This economical biometric time clock system minimizes payroll management, while saving you money on your bottom line. It also eliminates the cost of issuing and reissuing cards and badges and reduces manual calculation errors. The Time Guardian® FPT-40 interfaces with most common payroll applications, thereby providing a complete turn-key solution to accurately and efficiently manage your payroll.